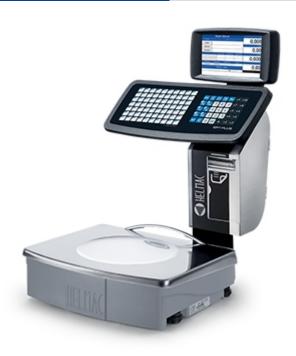

## **GP7 PLUS SERIES SUPERMARKET SCALES**

Bench price computing scales with die-cast aluminium base and double waterproof keyboard. Suitable for labelling pre-packaged products.

### **MAIN FEATURES**

- Dual display (operator and customer side) 7 inch TFT, LED backlit, Resolution 1280 x 800 pixels
- Double waterproof keyboard consisting of of 105 mechanical keys, 70 of which are for direct PLU recall. 10 operators. PC-based operating system.
- Thermal labeller with 8dots/mm resolution, ideal for labelling pre-packaged products.
- Print width up to 55mm.
- Maximum speed 150 mm/s.
- Max. roll width 60mm, outer diameter 110mm.
- Easy roll replacement, by means of a opening door.
- 370x310mm (WxW) stainless steel plate.
- 230Vac power supply.

#### **FUNCTIONS**

- Working mode: receipt, labeling and single item.
- Sales statistics (also with graphics): operators, timetables, groups, PLUs and traceability.
- Time-limited advertising management with videos and images.
- Queue-eliminator connectable to DG-Shop monitors.
- Management of limited time offers or customer promotions that can be linked to ESL.
- Printing and management of allergens and nutritional info.
- EAN-13, GS1-128 barcodes, dynamic QR Codes printing.
- Activation of different price lists during the sale.
- Change of label and logo layout during the sale.
- Logos management and firmware maintenance with HLL PRO (Helmac Label Loader) software, downloadable from the site.
- New features to ensure maximum work efficiency.
- Our scales are compatible with the main back-office systems.